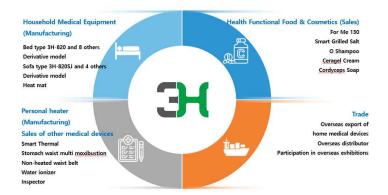

|
| -            | far-infrared (FIR) technology and traditional oriental medical medical medical medical medical medical medical medical medicare of users' health as well as Company status  Company status  Company name 3H Co., Ltd.  Date of establishment April 29, 2014  Capital 1 2,228 million won  Contact Tel. +82 53 292 6389  Electrical, vibratory, massage Electrical vibratory - massage Electrical vibratory - massage apparatus (901910)  Management principle  1 2  Maintain a clean | md innovative massageridian concepts to possible sleep.  Main Products Factory Scale A d d r e s s  Corporate type classification | Acupressure heated bed /Sofa /Couch Manufacturing facility 4,931m² 140-10 Yuram-ro, Dong-gu, Degu Fax) +82 53 584 9017  Manufacturing |

## **Business Areas**





# Introduction to



acupressure











### Technology & Product(s)



It gently loosers the spiral joints, and minimizes the operating sound so that the user can rest more comfortably.

3H-820 HP

#### Feature

- Mainly used in the physiotherapy and oriental clinics of hospitals.
- Users can enjoy the effects of acupressure, massage and thermotherapy, even in a small space.



3H-820WD

- Luxurious high-grade wood frame
- Premium acupressure single bed with practical design