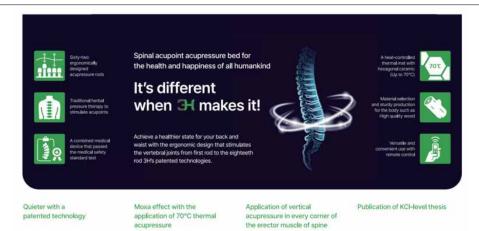

# Introduction to

acupressure

### Technology & Product(s)

It gently loosers the spiral joints, and minimizes the operating sound so that the user can rest more comfortably.

3H-820 HP

#### Feature

- Mainly used in the physiotherapy and oriental clinics of hospitals.
- Users can enjoy the effects of acupressure, massage and thermotherapy, even in a small space.

3H-820WD

- Luxurious high-grade wood frame
- Premium acupressure single bed with practical design