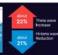

### Technology & Product(s)

It gently loosers the spiral joints, and minimizes the operating sound so that the user can rest more comfortably.

3H-820 HP