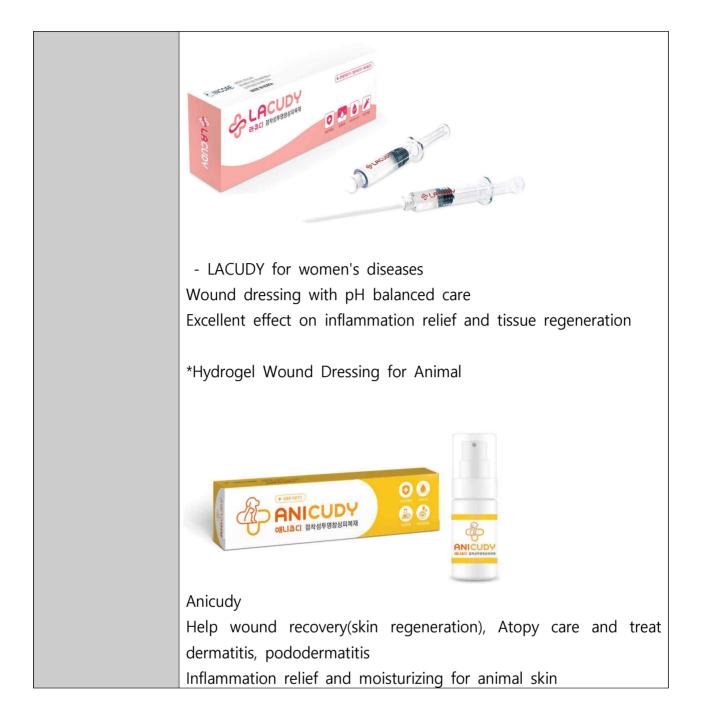

## □ [K-NIGHT 1:1 BIZ Matching] Participating Company Information

| Attendant 1                                   | Name) Dong Kak, Kim                                                                                                                                                                                                                                                                                                                                                                                | Attendant 2 | Name) Seona Kim             |
|-----------------------------------------------|----------------------------------------------------------------------------------------------------------------------------------------------------------------------------------------------------------------------------------------------------------------------------------------------------------------------------------------------------------------------------------------------------|-------------|-----------------------------|
|                                               | Position) CEO                                                                                                                                                                                                                                                                                                                                                                                      |             | Position) Assistant Manager |
| Company name                                  | INCORE CO.,LTD.                                                                                                                                                                                                                                                                                                                                                                                    |             |                             |
| LOGO                                          | INCORE                                                                                                                                                                                                                                                                                                                                                                                             |             |                             |
| Address                                       | 11, Hyeoksin-daero 78-gil, Dong-gu, Daegu, Republic of Korea (41072)                                                                                                                                                                                                                                                                                                                               |             |                             |
| Homepage                                      | http://www.incoremedi.com/eng/                                                                                                                                                                                                                                                                                                                                                                     | E-mail      | siona0070@gmail.com         |
| Tel                                           | T. +82 70 4247 8595                                                                                                                                                                                                                                                                                                                                                                                | Fax         | F. +82 2 6919 1346          |
| Company<br>Introduction                       | INCORE develops Medical Biomaterials<br>Currently focused on Natural Polymeric materials which have<br>almost no side effects when used for cure and prevention for<br>disease, since the material already exists in our body.<br>INCORE design cure and preventive medicine through keep<br>developing how to control natural polymeric materials and what<br>is the optimal combination of them. |             |                             |
| Introduction to<br>Technology &<br>Product(s) | Natural Polymers Medical products<br>*Hydrogel Wound Dressing<br>- HYLACELL for Skin Care<br>Wound healing, skin regeneration and moisturizing                                                                                                                                                                                                                                                     |             |                             |